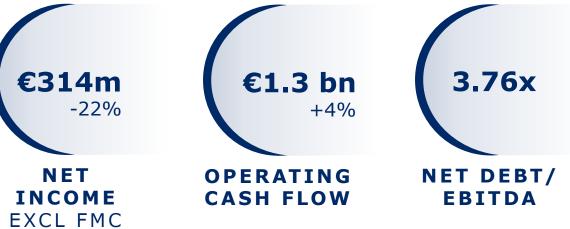

### Q4/23: Strong finish to the year

- Solid revenue growth driven by strong performance of Operating Companies
- EBIT growth reflects strong quarter for Kabi and Helios as well as Vamed's ongoing operational improvement

- Higher interest expense at -€118m (Q4/22: -€80m) due to rising interest rates
- Tax rate of 36.4% in Q4 due to tax audit procedures and valuation adjustment of a deferred tax asset; FY/23 at 28.3%
- Leverage ratio 27bps below Q3 at 3.76× driven by strong operating cash flow

P&L growth rates in constant currency (cc), before special items Net income attributable to shareholders of Fresenius SE & Co. KGaA Net Debt/EBITDA excluding Fresenius Medical Care