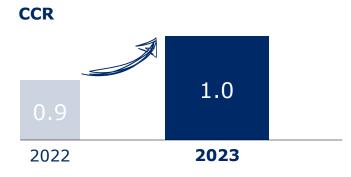

#### **Operating Companies Investment Companies** FSE expectation as major shareholder FRESENIUS HELIOS **FRESENIUS FRESENIUS FRESENIUS MEDICAL CARE EBIT** 10.0% 14.3% **-0.7%** 8.9% margin AMBITION LEVEL (14-17%)(9-11%)(4-6%)(10-14%)**Organic** rev. growth (4-7%)(3-5%)AMBITION LEVEL DIVIDEND CAPITAL EFFICIENCY CAPITAL STRUCTURE CASH **Progressive Dividend** ROIC CCR<sup>1</sup> Leverage ratio Suspended for FY/23 5.2% 3.8X (making use of energy

Improve capital efficiency and returns

(3.0-3.5X)

(6-8%)

related relief funding)

Focus in 2023

 $<sup>^{\</sup>rm 1}\,\text{Cash}$  conversion rate – defined as adjusted FCFbIT / EBIT (before special items) All figures before special items

### FY/24 - Other financial KPIs for Fresenius Group

|                    |                           | FY/23  | FY/24 expectation                                  |
|--------------------|---------------------------|--------|----------------------------------------------------|
| Profitability      | Interest expense          | €418 m | €420 to €440m                                      |
|                    | Tax rate                  | 28.3%  | Between 25 to 26%                                  |
| Capital Allocation | <b>CAPEX</b> % of revenue | 5.1%   | Around 5%                                          |
|                    | CCR LTM                   | 1.0    | Around 1                                           |
|                    | ROIC                      | 5.2%   | In the range of 5.4 to 6.0%                        |
|                    | Leverage ratio            | 3.76x  | Within target range of 3.0 to 3.5x net debt/EBITDA |