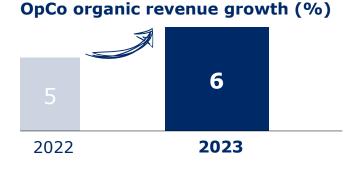

### **Consistently strong performance at Kabi and Helios**

| OPERATING COMPANIES |              | Q1 YTD           | Q2 YTD           | Q3 YTD           | FY/23         |
|---------------------|--------------|------------------|------------------|------------------|---------------|
| FRESENIUS KABI      | REVENUE ORG. | +7% <sup>1</sup> | +7% <sup>1</sup> | +7% <sup>1</sup> | +7%¹ <b>✓</b> |
|                     | EBIT         | -4%              | +1% 🗸            | +2% 🗸            | +3% 🗸         |
| FRESENIUS HELIOS    | REVENUE ORG. | +5%              | +6% 🗸            | +6% 🗸            | +5% 🗸         |
|                     | EBIT         | +2%              | +3%              | +4%              | +4%           |

### **QUARTERLY FINANCIALS**

MAIN DEVELOPMENTS

- Organic revenue growth at top-end of structural growth band, driven by healthy activity levels at both Germany (5% organic growth) and Spain (5% organic growth)
- Excellent EBIT margin well above structural margin band in Q4/23 driven by Helios Spain (EBIT margin: 14.6%)
- Strong EBIT growth of 5% supported by strong top-line, cost savings progress and energy related government relief funding
- Eugin divestment successfully completed in January 2024