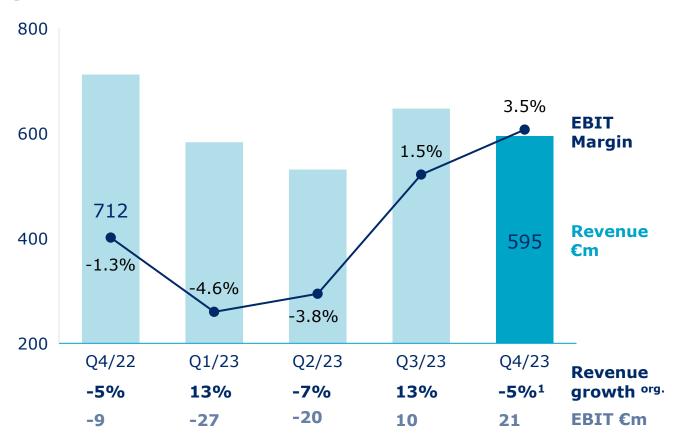

### TRANSFORMATION UPDATE

- Restructuring measures progressing well along clear implementation roadmap
- Revenue development in Q4/23 impacted by phasing and more rigorous vetting in the Project business; Service business with solid organic growth of 4%
- Further good sequential improvement in EBIT; two consecutive quarters with positive EBIT
- Transformation resulted in special items of €113m booked in Q4/23 (YTD: €554m); mainly non-cash
- Ongoing positive operating performance trend expected in FY/24
- Target to be back in structural EBIT margin band of 4% to 6% by 2025

#### Fresenius Vamed: Q4/23 & FY/23 Key Financials

| €m                                                      | Q4/23 | Δ YoY cc | FY/23              | Δ YoY cc          |
|---------------------------------------------------------|-------|----------|--------------------|-------------------|
| Total revenue                                           | 595   | -17%     | 2,356              | 0%                |
| Thereof continued business Organic revenue <sup>1</sup> | 589   | -5%      | 2,201              | 1%                |
| Project business                                        | 132   | -51%     | 558                | -17%              |
| Service business                                        | 463   | 4%       | 1,798              | 6%                |
| Total EBIT <sup>2</sup>                                 | 21    |          | -16                |                   |
| Order intake <sup>3</sup>                               | 74    | -76%     | 336                | -66%              |
| Order backlog <sup>3</sup>                              |       |          | 1,955 <sup>4</sup> | -24% <sup>5</sup> |