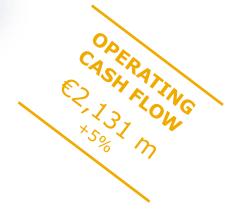

### Strong execution - targeting accelerated growth in FY/24

Operating Cashflow<sup>2</sup> (change yoy %)

Consistent execution: **Delivering results** 

- Focus on Operating **Companies** as a platform for even stronger results
- Ongoing **portfolio** optimization to spur success

### Strong operating cash flow in Q4/23

| €m                    | Q4/23 | Q4/22 | Q4/23<br>LTM | Q4/22<br>LTM |
|-----------------------|-------|-------|--------------|--------------|
| OCF                   | 1,272 | 1,225 | 2,131        | 2,031        |
| % OCF Margin          | 22.4% | 21.6% | 9.6%         | 9.4%         |
| Capex (net)           | -384  | -403  | -1,107       | -1,089       |
| Capex in % of revenue | -6.8% | -7.1% | -5.0%        | -5.0%        |
| Acquisitions (net)    | -12   | -16   | -233         | -783         |
| Dividends             | -6    | -7    | -444         | -276         |
| Lease liabilities     | -56   | -57   | -232         | -200         |
| FCF                   | 814   | 742   | 115          | -317         |

- Q4 OCF increased by 4% over strong prior-year quarter
- Kabi: strong OCF development driven by intense Working Capital focus
- Helios: strong OCF development driven by good cash generation
- CAPEX in FY/23 tightly managed at 5% level
- Good improvement in FCF for FY/24