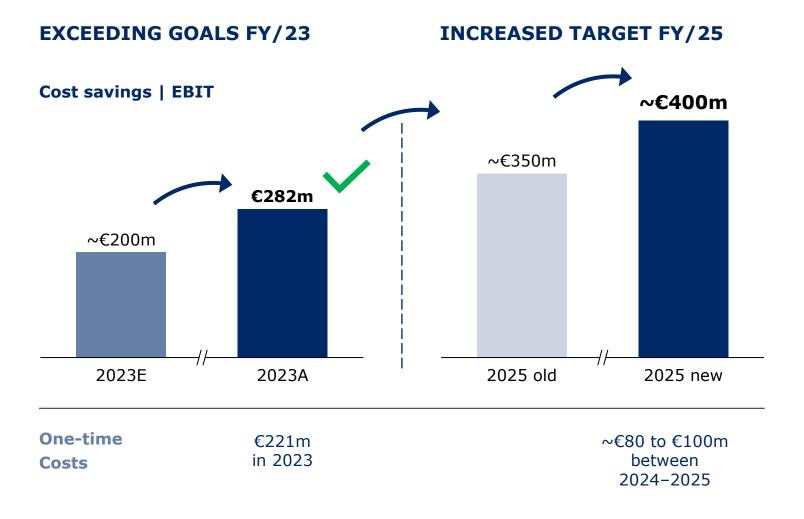

### Raising FY/25 target: Cost savings upgrade

- FY/23 cost savings exceed target by >40%
- Kabi was largest contributor to these cost savings
- In FY/24, approx. €330-350m (incremental ~€50-70m) of cost savings expected
- Ongoing targeted cost reduction programs:
  - Procurement
  - SG&A
  - Process optimization
  - Digitalization

### 2 Improving debt profile a top priority

3.0 TO 3.5X

LEVERAGE RATIO

IN FY/24