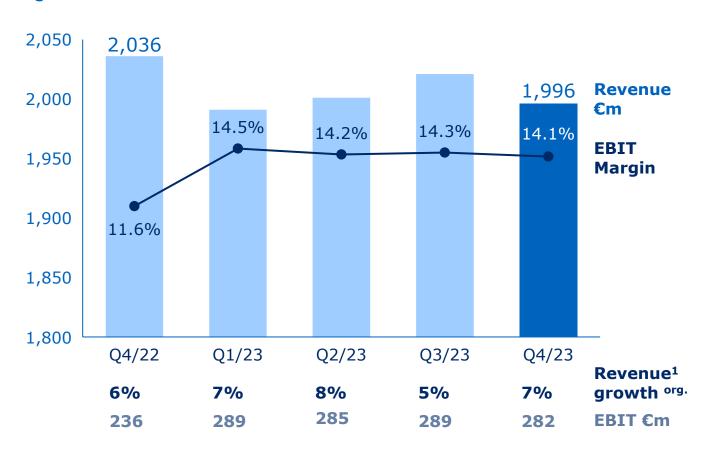

### MAIN DEVELOPMENTS

- Excellent organic revenue growth of 7%¹ yet again at top-end of structural growth band
- Growth Vectors fueling top-line with excellent 11%¹ organic revenue growth (MedTech: 8%¹; Nutrition: 6%¹; Biopharma: 66%¹)
- Pharma posted solid 3%¹ organic revenue growth based on ability to capture market opportunities
- EBIT margin for Q4/23 at 14.1% driven by strong top-line development and cost and efficiency measures well ahead of plan
- Significant margin expansion at Growth Vectors YoY; strong contribution from Biopharma

<sup>&</sup>lt;sup>1</sup> To show the underlying business development, the organic growth definition was adjusted to fully exclude the significant inflation accounting effects in Argentina; according to old methodology organic growth for Fresenius Kabi overall would have been Q1: 7%, Q2: 8%, Q3: 7%, Q4: 14%

### Fresenius Kabi: Q4 & FY/23 Organic Revenue Growth by Product Group

| €m                            | Q4/23 | Δ YoY organic | FY/23 | Δ YoY organic           |
|-------------------------------|-------|---------------|-------|-------------------------|
| MedTech                       | 397   | 8%            | 1,510 | 8%                      |
| Nutrition                     | 501   | 6%            | 2,304 | 8%                      |
| Biopharma                     | 99    | 66%           | 363   | 57%                     |
| Growth Vectors <sup>1</sup>   | 997   | 11%           | 4,177 | 10%                     |
| Pharma<br>(IV Drugs & Fluids) | 1,000 | 3%            | 3,832 | 3%                      |
| Corporate                     | 0     |               | 0     |                         |
| Total revenue                 | 1,996 | <b>7</b> %²   | 8,009 | <b>7</b> % <sup>3</sup> |

#### Fresenius Kabi: Q4 & FY/23 EBIT(DA) development

| €m                                   | Q4/23            | Δ YoY cc              | FY/23              | Δ YoY cc             |
|--------------------------------------|------------------|-----------------------|--------------------|----------------------|
| Total EBITDA Margin                  | <b>425</b> 21.3% | <b>0%</b><br>+150 bps | <b>1,634</b> 20.4% | <b>3%</b><br>+30 bps |
|                                      |                  |                       |                    |                      |
| Growth Vectors <sup>1</sup> Margin   | 102<br>10.2%     | 12%<br>+430 bps       | 390<br>9.3%        | +6%<br>+80 bps       |
| Pharma (IV Drugs & Fluids)<br>Margin | 189<br>18.9%     | 2%<br>+10 bps         | 792<br>20.7%       | 6%<br>+70 bps        |
| Corporate                            | -9               |                       | -37                |                      |
| Total EBIT Margin                    | <b>282</b> 14.1% | <b>6%</b><br>+250 bps | <b>1,145</b> 14.3% | <b>3%</b><br>+50 bps |