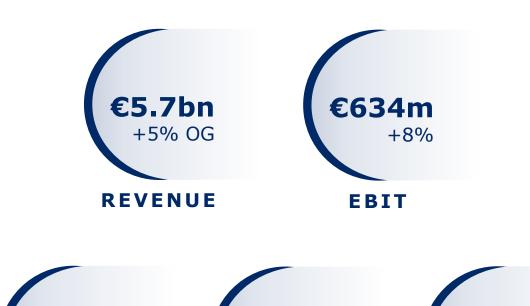

### **REVENUE**

€22.3 bn

+6%

**Guidance:** 

Mid-single-digit growth

### **EBIT**

€2,262 m

+2%

**Guidance:** 

Broadly flat development

Organic revenue growth; EBIT growth in constant currency (cc) Before special items