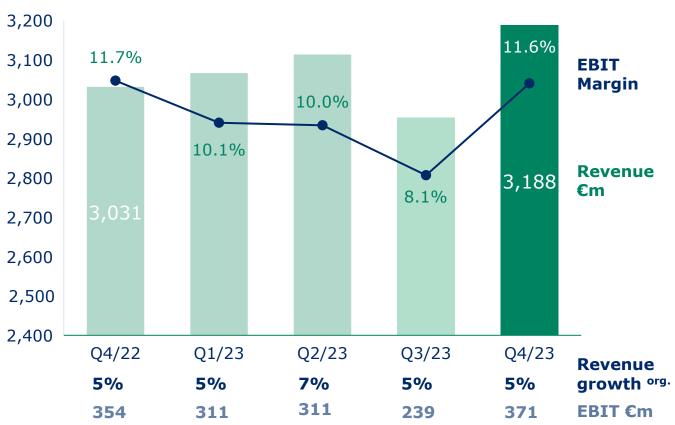

### **QUARTERLY FINANCIALS**

MAIN DEVELOPMENTS

- Organic revenue growth at top-end of structural growth band, driven by healthy activity levels at both Germany (5% organic growth) and Spain (5% organic growth)
- Excellent EBIT margin well above structural margin band in Q4/23 driven by Helios Spain (EBIT margin: 14.6%)
- Strong EBIT growth of 5% supported by strong top-line, cost savings progress and energy related government relief funding
- Eugin divestment successfully completed in January 2024

#### Fresenius Helios: Q4 & FY/23 Key Financials

| €m                                 | Q4/23            | Δ YoY cc             | FY/23              | Δ YoY cc               |
|------------------------------------|------------------|----------------------|--------------------|------------------------|
| Total revenue                      | 3,188            | <b>5%</b> ¹          | 12,320             | <b>5%</b> <sup>1</sup> |
| Thereof Helios Germany             | 1,828            | 5% <sup>1</sup>      | 7,279              | 4%1                    |
| Thereof Helios Spain               | 1,289            | 5% <sup>1</sup>      | 4,770              | 8%1                    |
| Thereof Helios Fertility           | 71               | 22%1                 | 269                | 15% <sup>1</sup>       |
| <b>Total EBIT</b> Margin           | <b>371</b> 11.6% | <b>5%</b><br>-10 bps | <b>1,232</b> 10.0% | <b>4%</b><br>-10 bps   |
| Thereof Helios Germany<br>Margin   | 164<br>9.0%      | -6%<br>-90 bps       | 630<br>8.7%        | 1%<br>-20 bps          |
| Thereof Helios Spain<br>Margin     | 188<br>14.6%     | 8%<br>+40 bps        | 580<br>12.2%       | 5%<br>-30 bps          |
| Thereof Helios Fertility<br>Margin | 10<br>14.1%      | 100%<br>+500 bps     | 26<br>9.7%         | 38%<br>+130 bps        |
| Thereof Corporate                  | 9                |                      | -4                 |                        |