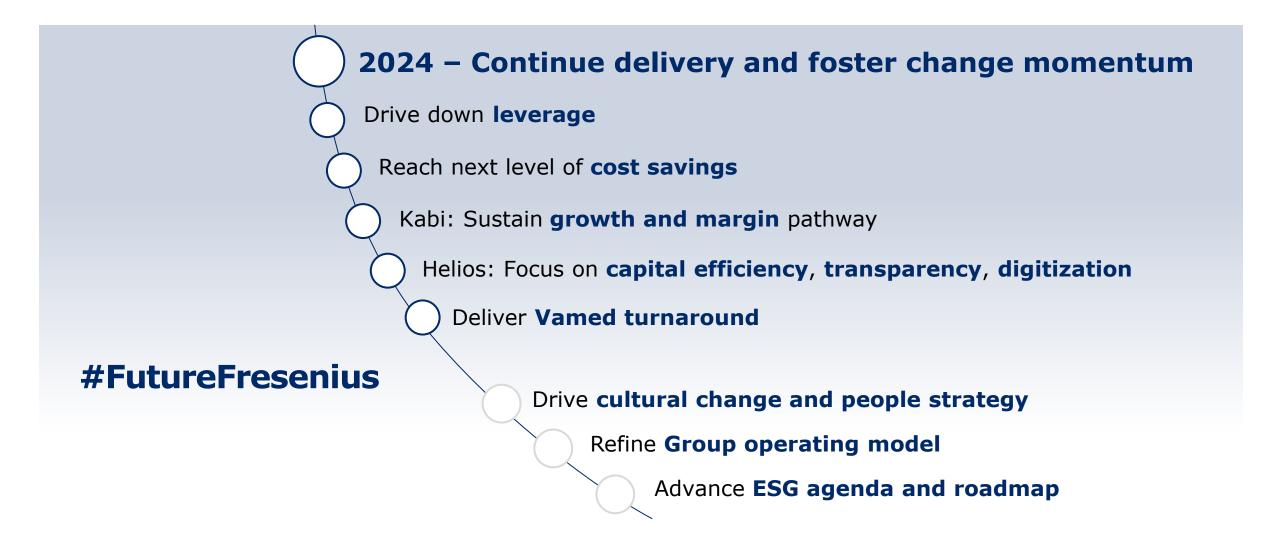

### **#FutureFresenius: Accelerating performance in 2024**

### FY/24: Focus on execution

More cost savings

2 Drive down leverage

Rigorous focus on capital efficiency and returns

**Re-VITALIZE** 

### Raising FY/25 target: Cost savings upgrade

- FY/23 cost savings exceed target by >40%
- Kabi was largest contributor to these cost savings
- In FY/24, approx. €330-350m (incremental ~€50-70m) of cost savings expected
- Ongoing targeted cost reduction programs:
  - Procurement
  - SG&A
  - Process optimization
  - Digitalization

### 2 Improving debt profile a top priority

3.0 TO 3.5X

LEVERAGE RATIO

IN FY/24

### 3 ROIC improvements to drive value creation