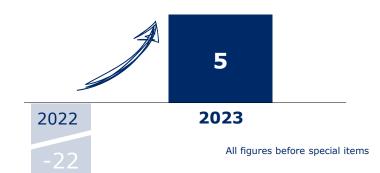

#### Fresenius Vamed: Q4/23 & FY/23 Key Financials

| €m                                                      | Q4/23 | Δ YoY cc | FY/23              | Δ YoY cc          |
|---------------------------------------------------------|-------|----------|--------------------|-------------------|
| Total revenue                                           | 595   | -17%     | 2,356              | 0%                |
| Thereof continued business Organic revenue <sup>1</sup> | 589   | -5%      | 2,201              | 1%                |
| Project business                                        | 132   | -51%     | 558                | -17%              |
| Service business                                        | 463   | 4%       | 1,798              | 6%                |
| Total EBIT <sup>2</sup>                                 | 21    |          | -16                |                   |
| Order intake <sup>3</sup>                               | 74    | -76%     | 336                | -66%              |
| Order backlog <sup>3</sup>                              |       |          | 1,955 <sup>4</sup> | -24% <sup>5</sup> |