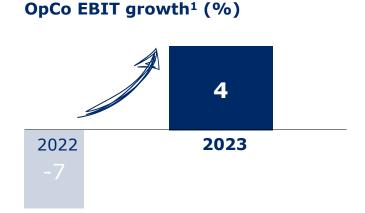

### **Consistently strong performance at Kabi and Helios**

| OPERATING COMPANIES |              | Q1 YTD           | Q2 YTD           | Q3 YTD           | FY/23         |
|---------------------|--------------|------------------|------------------|------------------|---------------|
| FRESENIUS KABI      | REVENUE ORG. | +7% <sup>1</sup> | +7% <sup>1</sup> | +7% <sup>1</sup> | +7%¹ <b>✓</b> |
|                     | EBIT         | -4%              | +1% 🗸            | +2% 🗸            | +3% 🗸         |
| FRESENIUS HELIOS    | REVENUE ORG. | +5%              | +6% 🗸            | +6% 🗸            | +5% 🗸         |
|                     | EBIT         | +2%              | +3%              | +4%              | +4%           |

### **QUARTERLY FINANCIALS**

MAIN DEVELOPMENTS

- Organic revenue growth at top-end of structural growth band, driven by healthy activity levels at both Germany (5% organic growth) and Spain (5% organic growth)
- Excellent EBIT margin well above structural margin band in Q4/23 driven by Helios Spain (EBIT margin: 14.6%)
- Strong EBIT growth of 5% supported by strong top-line, cost savings progress and energy related government relief funding
- Eugin divestment successfully completed in January 2024